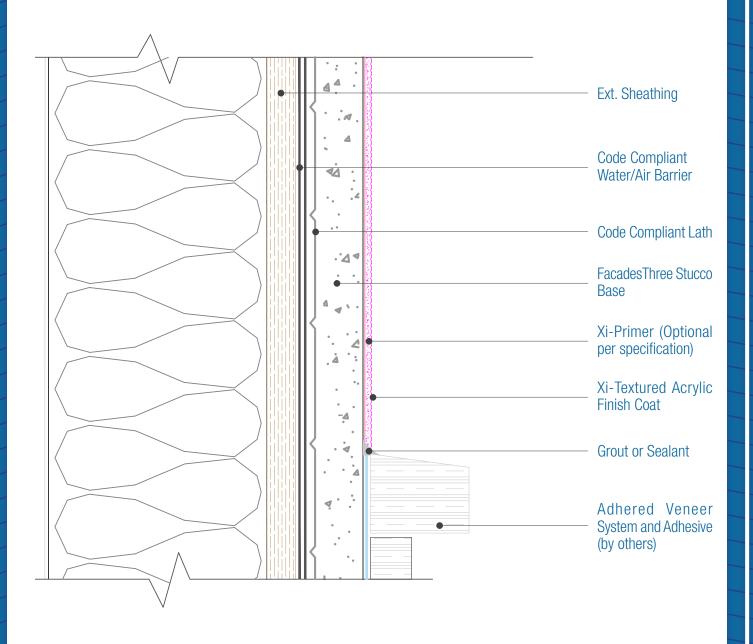

## FacadesThree Stucco Assembly Transition to Adhered Veneer

Date, 06-16-2020 | Detail, fo.IV.3 v1

## NOTES:

1. The specific Water Barrier and or Air Barrier required depends upon the substrate and the applicable Code year, See specifications for those requirements.

DISCLAIMER: FACADESXi details are recommendations that should be used for guidance only. There may be equivalent means of installation that are not shown in FACADESXi assembly details. All FACADESXi products shall be installed in accordance with FACADESXi product datasheets and all applicable building codes and industry standard practices. The design, engineering and final details incorporating any FACADESXi product are the sole responsibility of the project design professional. FACADESXi is not responsible for determining the acceptability and/or applicability of any FACADESXi disclaims all liability for improper installation, workmanship,or design by a third-party. EXCEPT FOR ANY EXPRESS REPRESENTATIONS AND WARRANTIES BY FACADESXi, ALL IMPLIED WARRANTIES OF ANY KIND, INCLUDING BUT NOT LIMITED TO WARRANTIES OF MERCHANTABILITY OR FITNESS FOR A PARTICULAR PURPOSE OR COMPLIANCE WITH LAWS OR GOVERNMENT RULES OR REGULATIONS APPLICABLE TO THE PROJECT, ARE HEREBY DISCLAIMED. FACADESXI's website should always be consulted for the latest version of any details and/or product information. Contact FACADESXi for any technical assistance.